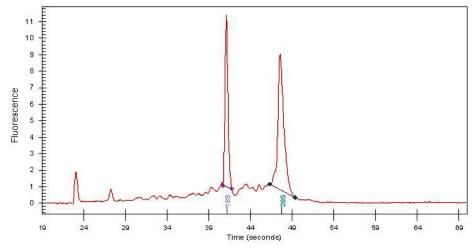

Tumor Hypo/Acellular 10%

Stroma:

Tumor Hypercellular 10%

Stroma:

**Necrosis:** 20%

**Bioanalyzer Ratio** 1.41

(28S/18S):

**CASE Diagnosis (from** Adenocarcinoma of breast, ductal

## **Product images:**

4x Image

20x Image

RNA Electropherogram Image

RNA RT-PCR Image