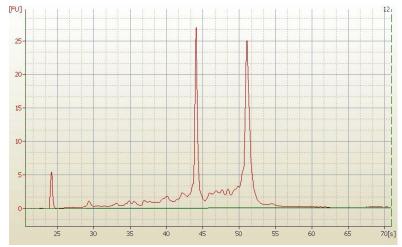

Tumor Hypo/Acellular

Stroma:

Tumor Hypercellular 20%

Stroma:

0% **Necrosis:** 

**Bioanalyzer Ratio** 1.48

(28S/18S):

Adenocarcinoma of breast, lobular

## **Product images:**

4x Image

20x Image

RNA Electropherogram Image

RNA RT-PCR Image