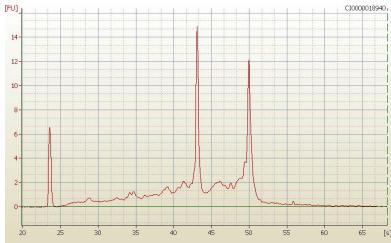

70% Tumor:

0% Tumor Hypo/Acellular

Stroma:

Tumor Hypercellular 10%

Stroma:

**Necrosis:** 20%

**Bioanalyzer Ratio** 1.11

(28S/18S):

## **Product images:**

4x Image

20x Image

RNA Electropherogram Image

RNA RT-PCR Image