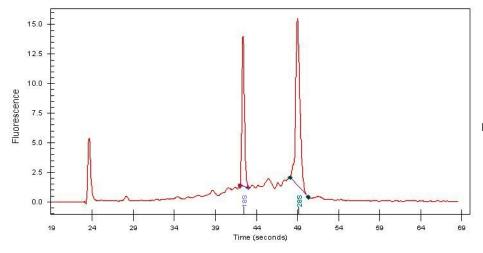

Bioanalyzer Ratio

(28S/18S):

1.58

CASE Diagnosis (from

medical center path

report):

Adenocarcinoma of gastroesophageal junction

**Age:** 45

# **Product images:**

4x Image

20x Image

RNA Gel Image

RNA Electropherogram Image

RNA RT-PCR Image