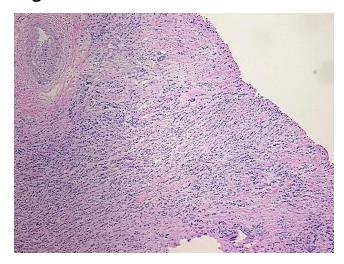

## **Product images:**

4x Image

20x Image

RNA Electropherogram Image

RNA RT-PCR Image

Vial ID: RN000037AC

Tissue of Origin: Breast
Site of Finding: Breast

Appearance: Tumor

Sample Diagnosis (from Pathology Verification):

Adenocarcinoma of breast, lobular

Normal: 10% Lesional: 0%

**Tumor:** 70%