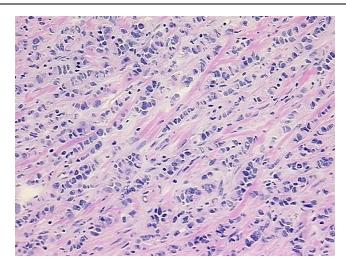

## **Product images:**

4x Image

20x Image

RNA Electropherogram Image

RNA RT-PCR Image

Vial ID: RN000037AC

Tissue of Origin: Breast
Site of Finding: Breast

Appearance: Tumor

Sample Diagnosis (from Pathology Verification):

Adenocarcinoma of breast, lobular

Normal: 10% Lesional: 0%

**Tumor:** 70%