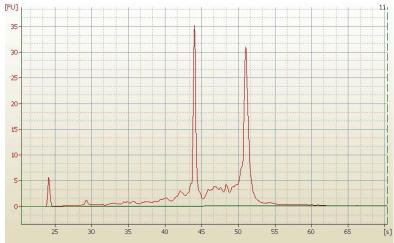

## **Product images:**

4x Image

20x Image

RNA Electropherogram Image

RNA RT-PCR Image

1.66

(28S/18S):

CASE Diagnosis (from

medical center path

report):

Adenocarcinoma of breast, lobular

Age: 77

**OriGene Technologies, Inc.** 9620 Medical Center Drive, Ste 200