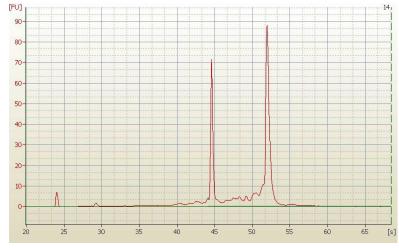

**Pathology Verification** Non Tumor Structures: 100% Myometrium; Other Features/Comments: Tumor area: 7 mm x

notes from H&E review:

4 mm

**Bioanalyzer Ratio** 

(28S/18S):

https://www.origene.com techsupport@origene.com

## **Product images:**

4x Image

20x Image

RNA Electropherogram Image

RNA RT-PCR Image