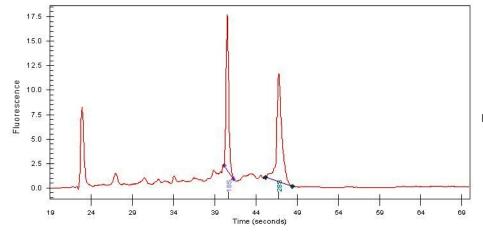

Tumor: 85%

Tumor Hypo/Acellular

Stroma:

Tumor Hypercellular 5%

Stroma:

Necrosis: 0%

Bioanalyzer Ratio

(28S/18S):

Adenocarcinoma of colon

10%

1.12

CASE Diagnosis (from

medical center path

report):

**Age:** 71

**OriGene Technologies, Inc.** 9620 Medical Center Drive, Ste 200

## **Product images:**

4x Image

20x Image

RNA Electropherogram Image

RNA RT-PCR Image