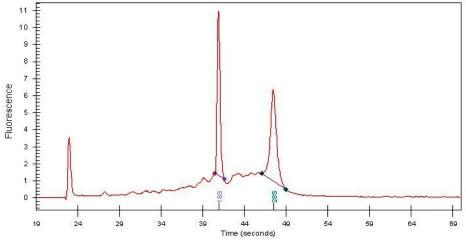

Tumor Hypo/Acellular 10%

Stroma:

Tumor Hypercellular 0%

Stroma:

**Necrosis:** 30%

**Bioanalyzer Ratio** 1.03

(28S/18S):

**CASE Diagnosis (from** Adenocarcinoma of rectum

## **Product images:**

4x Image

20x Image

RNA Electropherogram Image

RNA RT-PCR Image