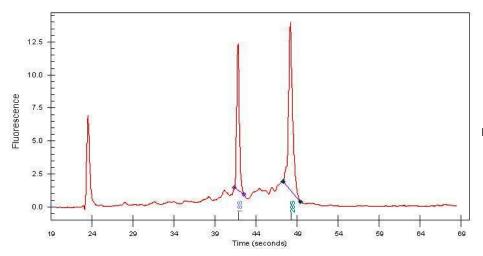

## **Product images:**

4x Image

20x Image

RNA Gel Image

RNA Electropherogram Image

RNA RT-PCR Image

Tumor Stroma (Cellular): Fibroblastic cells; Tumor Stroma (Hypo/Acellular): Fibrosis

**Bioanalyzer Ratio** 

(28S/18S):

1.51

10%

**OriGene Technologies, Inc.** 9620 Medical Center Drive, Ste 200

CN: techsupport@origene.cn