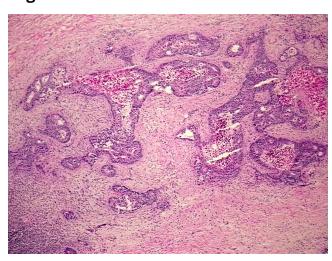

## **Product images:**

4x Image

20x Image

RNA Gel Image

RNA Electropherogram Image

RNA RT-PCR Image

Vial ID: RN00002322

Tissue of Origin: Colon: transverse

Site of Finding: Lymph node

**Appearance:** Tumor

Sample Diagnosis (from

Pathology Verification):

Adenocarcinoma of colon, metastatic

Normal: 0%

Lesional: 0%

Tumor: 40%

Tumor Hypo/Acellular

Stroma:

Tumor Hypercellular 40%

Stroma:

Necrosis: 10%

Pathology Verification notes from H&E review:

Tumor Stroma (Cellular): Fibroblastic cells; Tumor Stroma (Hypo/Acellular): Fibrosis

**Bioanalyzer Ratio** 

(28S/18S):

1.51

10%

**OriGene Technologies, Inc.** 9620 Medical Center Drive, Ste 200

CN: techsupport@origene.cn