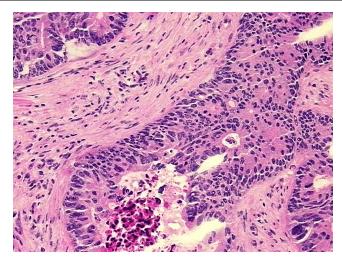

## **Product images:**

4x Image

20x Image

RNA Gel Image

RNA Electropherogram Image

RNA RT-PCR Image

Vial ID: RN00002322

Tissue of Origin: Colon: transverse

Site of Finding: Lymph node

**Appearance:** Tumor

Sample Diagnosis (from

Pathology Verification):

Adenocarcinoma of colon, metastatic

Normal: 0%

Lesional: 0%

Tumor: 40%

Tumor Hypo/Acellular

Stroma:

Tumor Hypercellular 40%

Stroma:

Necrosis: 10%

Pathology Verification notes from H&E review:

Tumor Stroma (Cellular): Fibroblastic cells; Tumor Stroma (Hypo/Acellular): Fibrosis

**Bioanalyzer Ratio** 

(28S/18S):

1.51

10%

**OriGene Technologies, Inc.** 9620 Medical Center Drive, Ste 200

CN: techsupport@origene.cn