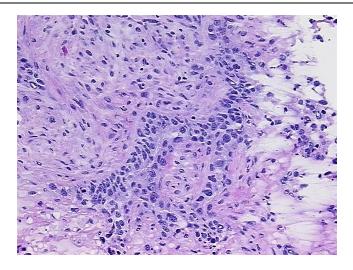

## **Product images:**

4x Image

20x Image

RNA Electropherogram Image

RNA RT-PCR Image

Tissue of Origin: Ovary: left Site of Finding: Ovary: left

Appearance: Tumor

Sample Diagnosis (from Adenocarcinoma of ovary, serous

Pathology Verification):

Normal: 20% Lesional: 0%

60% Tumor:

Tumor Hypo/Acellular 20%

Stroma:

Tumor Hypercellular 0%

Stroma:

0% **Necrosis:** 

**Bioanalyzer Ratio** 1.96

(28S/18S):

**CASE Diagnosis (from** Adenocarcinoma of ovary, serous

medical center path