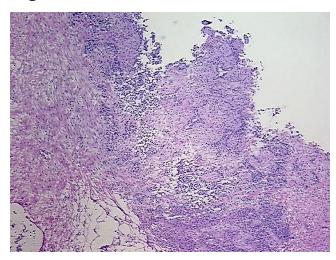

## **Product images:**

4x Image

20x Image

RNA Electropherogram Image

RNA RT-PCR Image

Tissue of Origin: Ovary: left Site of Finding: Ovary: left

Appearance: Tumor

Sample Diagnosis (from Adenocarcinoma of ovary, serous

Pathology Verification):

Normal: 20% Lesional: 0%

60% Tumor:

Tumor Hypo/Acellular 20%

Stroma:

Tumor Hypercellular 0%

Stroma:

0% **Necrosis:** 

**Bioanalyzer Ratio** 1.96

(28S/18S):

**CASE Diagnosis (from** Adenocarcinoma of ovary, serous

medical center path