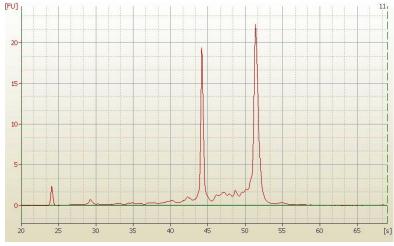

## **Product images:**

4x Image

20x Image

RNA Electropherogram Image

RNA RT-PCR Image

Stroma:

Tumor Hypercellular 0%

Stroma:

0% **Necrosis:** 

**Bioanalyzer Ratio** 1.96

(28S/18S):

**CASE Diagnosis (from** Adenocarcinoma of ovary, serous

medical center path