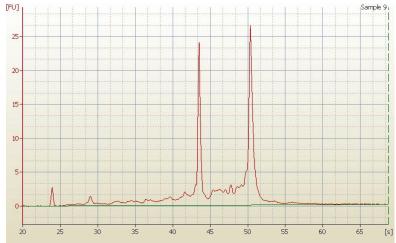

**Bioanalyzer Ratio** 1.21

(28S/18S):

Carcinoma of lung, large cell, neuroendocrine

**CASE Diagnosis (from** medical center path

report):

69 Age:

OriGene Technologies, Inc. 9620 Medical Center Drive, Ste 200

## **Product images:**

4x Image

20x Image

RNA Electropherogram Image

RNA RT-PCR Image