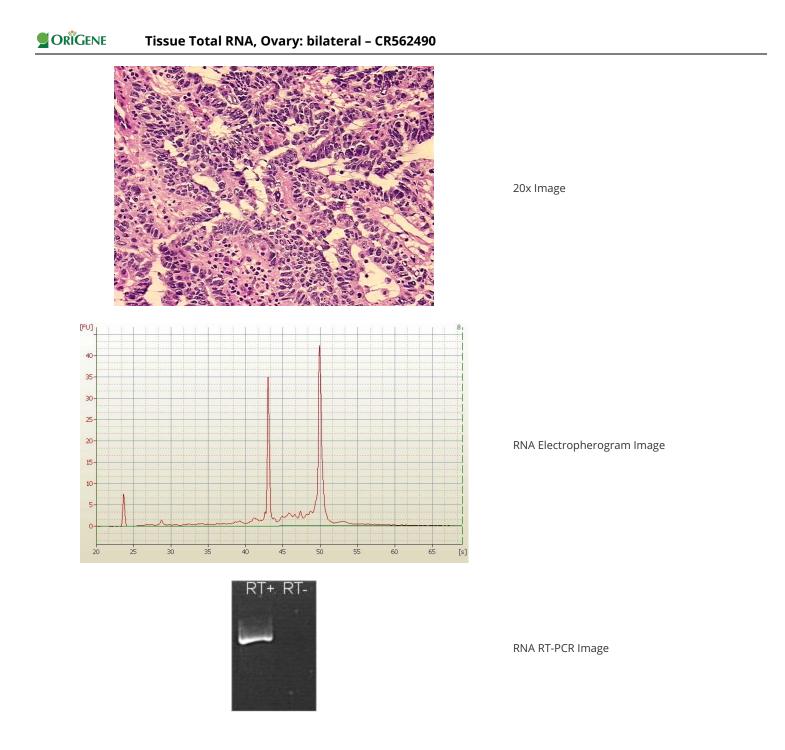

| Product Type:                                      | Total RNA                                 |
|----------------------------------------------------|-------------------------------------------|
| Disease State:                                     | Cancer                                    |
| Diagnosis Category:                                | Ovarian Cancer                            |
| Tissue:                                            | Ovary                                     |
| Frozen Sample ID:                                  | FR0003BC80                                |
| Case ID:                                           | CI0000017227                              |
| Prep:                                              | 1                                         |
| Vial ID:                                           | RN000039BD                                |
| Tissue of Origin:                                  | Ovary: bilateral                          |
| Site of Finding:                                   | Ovary                                     |
| Appearance:                                        | Tumor                                     |
| Sample Diagnosis (from<br>Pathology Verification): | Adenocarcinoma of ovary, papillary serous |
| Normal:                                            | 0%                                        |
| Lesional:                                          | 0%                                        |
| Tumor:                                             | 90%                                       |
| Tumor Hypo/Acellular<br>Stroma:                    | 5%                                        |
| Tumor Hypercellular<br>Stroma:                     | 5%                                        |
| Necrosis:                                          | 0%                                        |
| Bioanalyzer Ratio<br>(28S/18S):                    | 1.43                                      |
| CASE Diagnosis (from medical center path           | Adenocarcinoma of ovary, papillary serous |
| report):                                           |                                           |