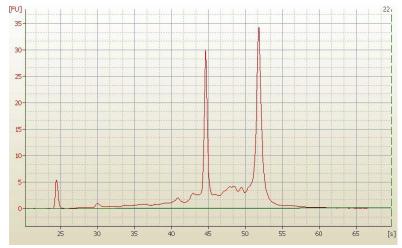

Tumor Hypo/Acellular 0%

Stroma:

Tumor Hypercellular 2%

Stroma:

**Necrosis:** 1%

**Bioanalyzer Ratio** 1.73

(28S/18S):

**CASE Diagnosis (from** Carcinoma of kidney, renal cell, clear cell

## **Product images:**

4x Image

20x Image

RNA Electropherogram Image

RNA RT-PCR Image