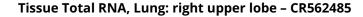

## **Product images:**

4x Image

20x Image

RNA Electropherogram Image

RNA RT-PCR Image

Tissue of Origin: Lung: right upper lobe Site of Finding: Lung: right upper lobe

Appearance: Tumor

Sample Diagnosis (from Carcinoma of lung, squamous cell

Pathology Verification):

Normal: 25%

Lesional: 0% 65% Tumor:

Tumor Hypo/Acellular 0%

Stroma:

Tumor Hypercellular 10%

Stroma:

0% **Necrosis:** 

**Pathology Verification** Inflammation: Severe Lymphoid infiltrate

notes from H&E review:

**Bioanalyzer Ratio** 1.23