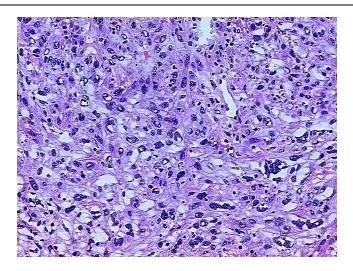

## **Product images:**

4x Image

20x Image

RNA Electropherogram Image

RNA RT-PCR Image

Tumor Hypo/Acellular 0%

Stroma:

Tumor Hypercellular 10%

Stroma:

0% **Necrosis:** 

**Pathology Verification** Inflammation: Severe Lymphoid infiltrate

notes from H&E review:

**Bioanalyzer Ratio** 1.23