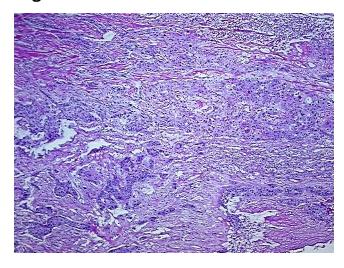

## **Product images:**

4x Image

20x Image

RNA Electropherogram Image

RNA RT-PCR Image

Tissue of Origin: Lung: right upper lobe Site of Finding: Lung: right upper lobe

Appearance: Tumor

Sample Diagnosis (from Carcinoma of lung, squamous cell

Pathology Verification):

Normal: 25%

Lesional: 0% 65% Tumor:

Tumor Hypo/Acellular 0%

Stroma:

Tumor Hypercellular 10%

Stroma:

0% **Necrosis:** 

**Pathology Verification** Inflammation: Severe Lymphoid infiltrate

notes from H&E review:

**Bioanalyzer Ratio** 1.23