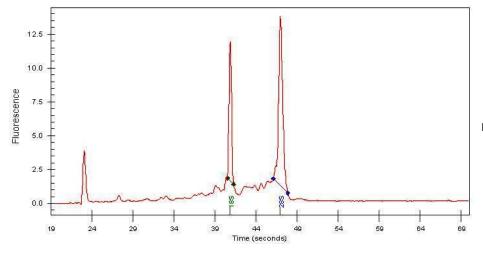

Tumor Hypo/Acellular

Stroma:

Tumor Hypercellular

Stroma:

**Necrosis:** 10%

**Bioanalyzer Ratio** 1.67

(28S/18S):

**CASE Diagnosis (from** Adenocarcinoma of esophagus

## **Product images:**

4x Image

20x Image

RNA Gel Image

RNA Electropherogram Image

RNA RT-PCR Image