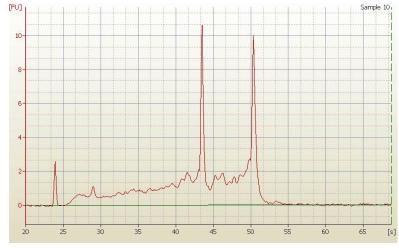

Tumor Hypo/Acellular 10%

Stroma:

Tumor Hypercellular 15%

Stroma:

Necrosis: 0%

Bioanalyzer Ratio 0.97

(28S/18S):

CASE Diagnosis (from

## **Product images:**

4x Image

20x Image

RNA Electropherogram Image

RNA RT-PCR Image