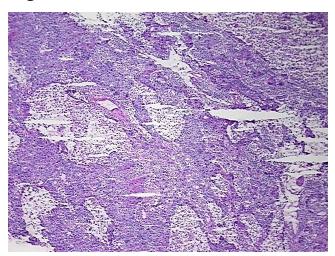

Vial ID: RN0000243C

Tissue of Origin: Liver
Site of Finding: Liver

**Appearance:** Tumor

Sample Diagnosis (from Carcinoma of liver, hepatocellular

Pathology Verification):

Normal: 0%

Lesional: 0%

Tumor: 60%

Tumor Hypo/Acellular 20%

Stroma:

Tumor Hypercellular 0%

Stroma:

Necrosis: 20%

Bioanalyzer Ratio 1.33

(28S/18S):

CASE Diagnosis (from Carcinoma of liver, hepatocellular