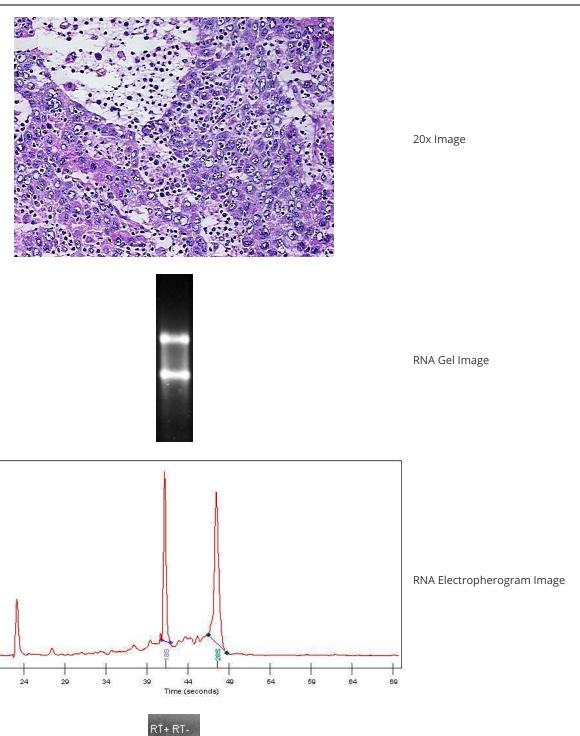

Tumor Hypo/Acellular 20%

Stroma:

Tumor Hypercellular 0%

Stroma:

Necrosis: 20%

Bioanalyzer Ratio 1.33

(28S/18S):

CASE Diagnosis (from Carcinoma of liver, hepatocellular

## **Product images:**

4x Image

20.0 17.5 15.0 12.5

> 7.5 5.0 2.5

> > 19

RNA RT-PCR Image