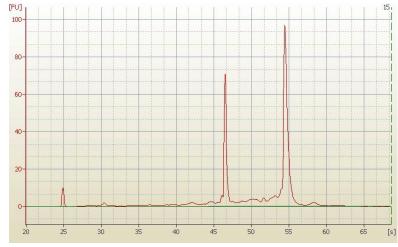

Tumor Hypo/Acellular

Stroma:

Tumor Hypercellular

Stroma:

Necrosis: 0%

Bioanalyzer Ratio

(28S/18S):

Leiomyosarcoma

0%

20%

1.8

CASE Diagnosis (from

medical center path

report):

**Age:** 62

OriGene Technologies, Inc.

## **Product images:**

4x Image

20x Image

RNA Electropherogram Image

RNA RT-PCR Image