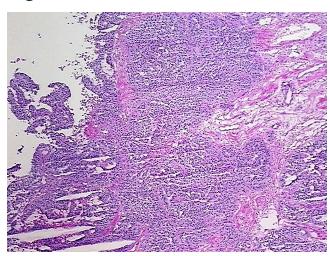

is:** 30%

**Bioanalyzer Ratio** 1

(28S/18S):

**CASE Diagnosis (from** 

medical center path

report):

68 Age:

OriGene Technologies, Inc.

CN: techsupport@origene.cn

9620 Medical Center Drive, Ste 200 Rockville, MD 20850, US Phone: +1-888-267-4436 https://www.origene.com techsupport@origene.com EU: info-de@origene.com



Adenocarcinoma of ovary, serous

ORIGENE

**Gender:** Female

Race: Black or African American

**Tumor Grade:** FIGO G3: Poorly differentiated

Minimum Stage

Grouping:

IV

T (Extent of Primary

Tumor):

T3c

N (Lymph node

metastasis):

NX

M (Distant metastasis): M1

**Storage:** Store tissue total RNA at -80°C.

**Stability:** These products are stable for one year from date of shipping when stored at -80°C without

repeated freeze/thaws.

## **Product images:**



4x Image





20x Image