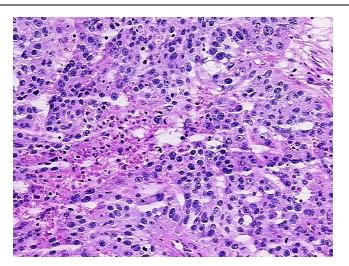

ioanalyzer Ratio** 1

(28S/18S):

**CASE Diagnosis (from** 

medical center path

report):

68 Age:

OriGene Technologies, Inc.

CN: techsupport@origene.cn

9620 Medical Center Drive, Ste 200 Rockville, MD 20850, US Phone: +1-888-267-4436 https://www.origene.com techsupport@origene.com EU: info-de@origene.com



Adenocarcinoma of ovary, serous

ORIGENE

**Gender:** Female

Race: Black or African American

**Tumor Grade:** FIGO G3: Poorly differentiated

Minimum Stage

Grouping:

IV

T (Extent of Primary

Tumor):

T3c

N (Lymph node

metastasis):

NX

M (Distant metastasis): M1

**Storage:** Store tissue total RNA at -80°C.

**Stability:** These products are stable for one year from date of shipping when stored at -80°C without

repeated freeze/thaws.

## **Product images:**



4x Image





20x Image