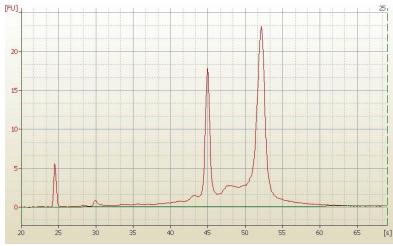

Tumor: 99%

Tumor Hypo/Acellular 1%

Stroma:

Tumor Hypercellular 0%

Stroma:

Necrosis: 0%

Bioanalyzer Ratio 1.93

(28S/18S):

## **Product images:**

4x Image

20x Image

RNA Electropherogram Image

RNA RT-PCR Image