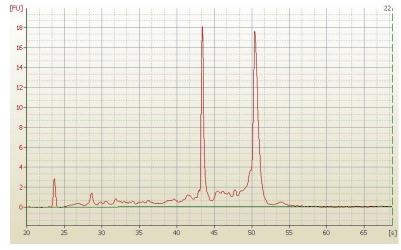

50% Tumor:

Tumor Hypo/Acellular 0%

Stroma:

Tumor Hypercellular 10%

Stroma:

**Necrosis:** 40%

**Bioanalyzer Ratio** 1.32

(28S/18S):

## **Product images:**

4x Image

20x Image

RNA Electropherogram Image

RNA RT-PCR Image