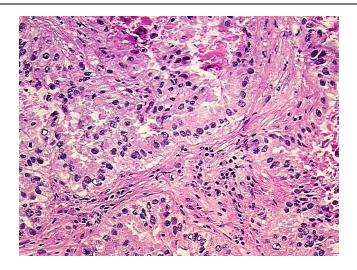

Pathology Verification

notes from H&E review:

notes nominative

Bioanalyzer Ratio

(28S/18S):

OriGene Technologies, Inc.

9620 Medical Center Drive, Ste 200 Rockville, MD 20850, US Phone: +1-888-267-4436 https://www.origene.com techsupport@origene.com EU: info-de@origene.com CN: techsupport@origene.cn

## **Product images:**

4x Image

20x Image

RNA Electropherogram Image

RNA RT-PCR Image