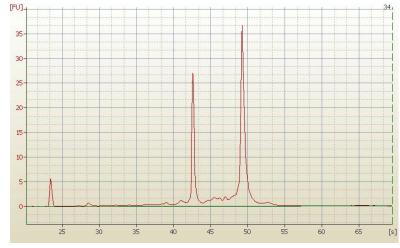

Tumor Hypo/Acellular 5%

Stroma:

Tumor Hypercellular 0%

Stroma:

0% **Necrosis:** 

**Bioanalyzer Ratio** 1.6

(28S/18S):

**CASE Diagnosis (from** Carcinoma of ovary, endometrioid

## **Product images:**

4x Image

20x Image

RNA Electropherogram Image

RNA RT-PCR Image