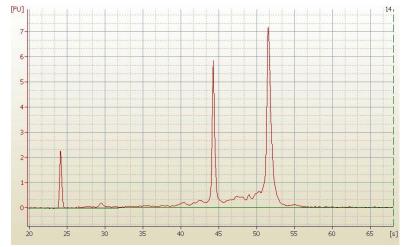

Tumor Hypo/Acellular 10%

Stroma:

Tumor Hypercellular 0%

Stroma:

**Necrosis:** 10%

**Bioanalyzer Ratio** 1.7

(28S/18S):

**CASE Diagnosis (from** Adenocarcinoma of ovary, serous

## **Product images:**

4x Image

20x Image

RNA Electropherogram Image

RNA RT-PCR Image