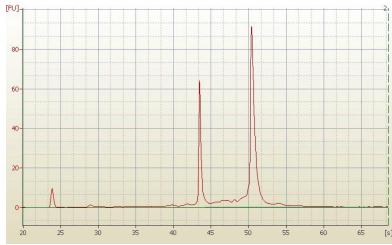

Tumor: 85%

Tumor Hypo/Acellular 0%

Stroma:

Tumor Hypercellular 10%

Stroma:

Necrosis: 0%

Bioanalyzer Ratio 1.96

(285/185):

## **Product images:**

4x Image

20x Image

RNA Electropherogram Image

RNA RT-PCR Image