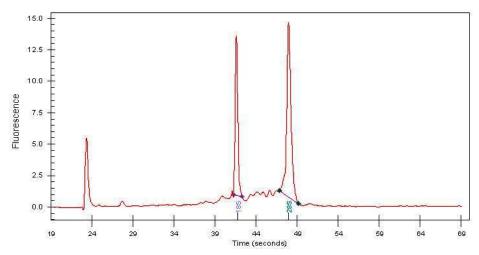

70% Tumor:

Tumor Hypo/Acellular 20%

Stroma:

Tumor Hypercellular 0%

Stroma:

0% **Necrosis:** 

**Bioanalyzer Ratio** 1.59

(28S/18S):

## **Product images:**

4x Image

20x Image

RNA Gel Image

RNA Electropherogram Image

RNA RT-PCR Image