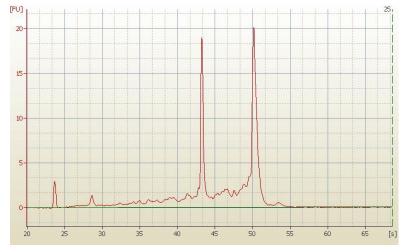

Bioanalyzer Ratio

(28S/18S):

1.4

CASE Diagnosis (from

medical center path

report):

Adenocarcinoma of colon

**Age:** 60

## **Product images:**

4x Image

20x Image

RNA Electropherogram Image

RNA RT-PCR Image