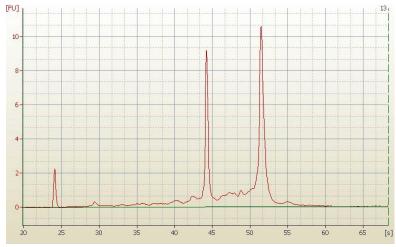

Tumor: 60%

Tumor Hypo/Acellular 20%

Stroma:

Tumor Hypercellular

Stroma:

Necrosis: 20%

Bioanalyzer Ratio

(28S/18S):

1.71

0%

CASE Diagnosis (from

medical center path

report):

Adenocarcinoma of ovary, papillary serous

**Age:** 66

**OriGene Technologies, Inc.** 9620 Medical Center Drive, Ste 200

## **Product images:**

4x Image

20x Image

RNA Electropherogram Image

RNA RT-PCR Image