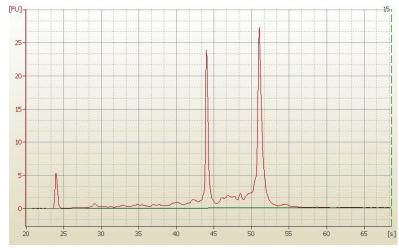

Tumor: 45%

Tumor Hypo/Acellular 30%

Stroma:

Tumor Hypercellular 0%

Stroma:

Necrosis: 25%

Bioanalyzer Ratio 1.32

(28S/18S):

## **Product images:**

4x Image

20x Image

RNA Electropherogram Image

RNA RT-PCR Image