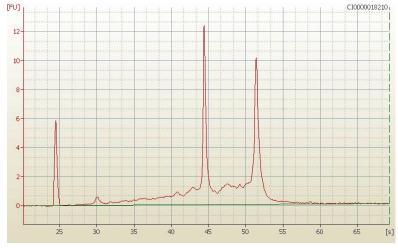

Tumor Hypo/Acellular 25%

Stroma:

Tumor Hypercellular 0%

Stroma:

Necrosis: 0%

Pathology Verification Tumor Stroma (Cellular): Desmoplastic reaction

notes from H&E review:

Bioanalyzer Ratio 1.05

## **Product images:**

4x Image

20x Image

RNA Electropherogram Image

RNA RT-PCR Image