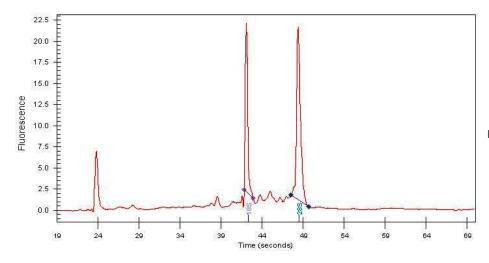

Necrosis: 0%

Bioanalyzer Ratio 1.38

(28S/18S):

**CASE Diagnosis (from** 

medical center path

report):

**Age:** 52

OriGene Technologies, Inc.

# **Product images:**

4x Image

20x Image

RNA Gel Image

RNA Electropherogram Image

RNA RT-PCR Image