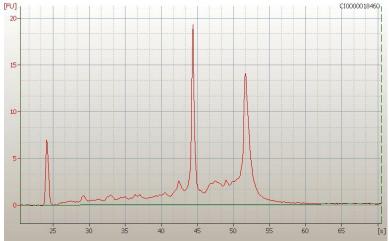

70% Tumor:

Tumor Hypo/Acellular 15%

Stroma:

Tumor Hypercellular

Stroma:

**Necrosis:** 5%

**Bioanalyzer Ratio** 1.36

(28S/18S):

## **Product images:**

4x Image

20x Image

RNA Electropherogram Image

RNA RT-PCR Image