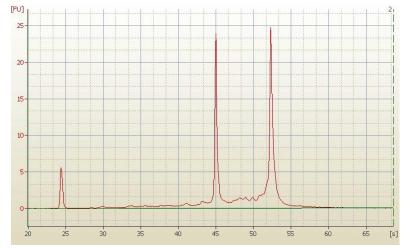

70% Tumor:

Tumor Hypo/Acellular 20%

Stroma:

Tumor Hypercellular 10%

Stroma:

0% **Necrosis:** 

**Bioanalyzer Ratio** 1.25

(28S/18S):

## **Product images:**

4x Image

20x Image

RNA Electropherogram Image

RNA RT-PCR Image