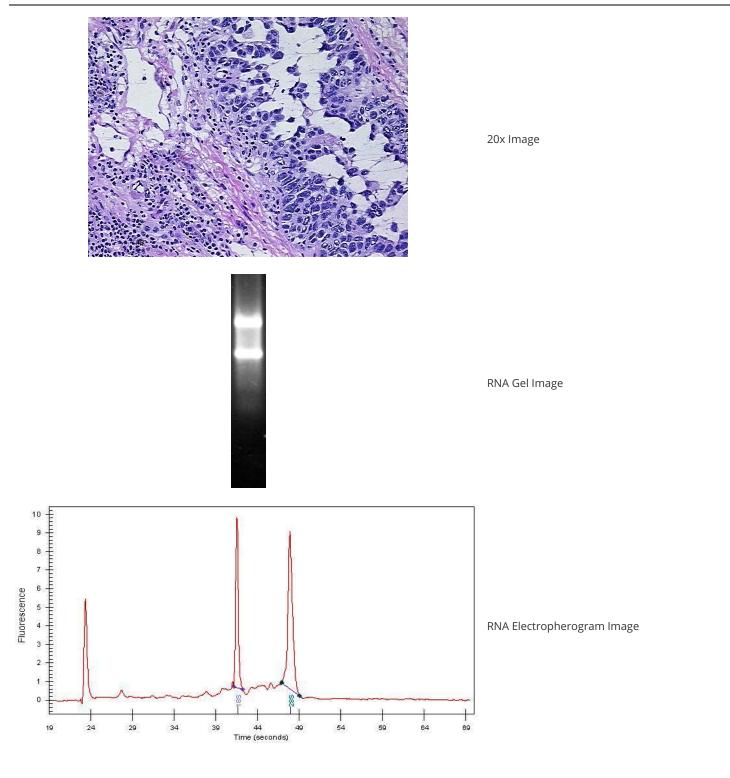

### **Product data:**

| Product Type:                                      | Total RNA                         |
|----------------------------------------------------|-----------------------------------|
| Disease State:                                     | Cancer                            |
| Diagnosis Category:                                | Lung Cancer                       |
| Tissue:                                            | Lung                              |
| Frozen Sample ID:                                  | FR5B33DC9E                        |
| Case ID:                                           | CI0000018513                      |
| Prep:                                              | 3                                 |
| Vial ID:                                           | RN000023E1                        |
| Tissue of Origin:                                  | Lung: right lower lobe            |
| Site of Finding:                                   | Lung: right lower lobe            |
| Appearance:                                        | Tumor                             |
| Sample Diagnosis (from<br>Pathology Verification): | Adenocarcinoma of lung, papillary |
| Normal:                                            | 0%                                |
| Lesional:                                          | 0%                                |
| Tumor:                                             | 70%                               |
| Tumor Hypo/Acellular<br>Stroma:                    | 30%                               |
| Tumor Hypercellular<br>Stroma:                     | 0%                                |
| Stroma.                                            |                                   |
| Necrosis:                                          | 0%                                |
|                                                    | 0%<br>1.39                        |
| Necrosis:<br>Bioanalyzer Ratio                     |                                   |