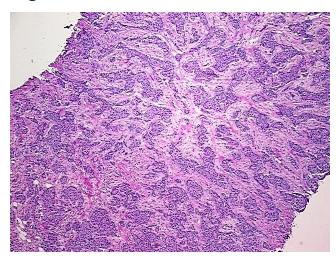

## **Product images:**

4x Image

20x Image

RNA Gel Image

RNA Electropherogram Image

RNA RT-PCR Image

RN0000249B Vial ID:

Tissue of Origin: Breast, right

Site of Finding: Breast, right

Appearance: Tumor

Sample Diagnosis (from Adenocarcinoma of breast, ductal

Pathology Verification):

Normal: 0%

Lesional: 0%

85% Tumor:

Tumor Hypo/Acellular 15%

Stroma:

Tumor Hypercellular 0%

Stroma:

0% **Necrosis:** 

**Bioanalyzer Ratio** 1.73

(28S/18S):