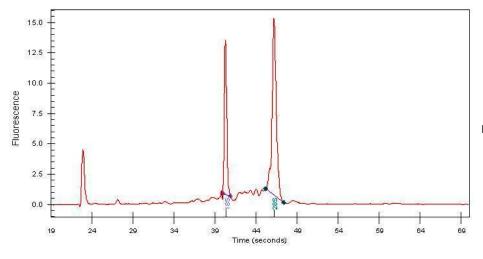

## **Product images:**

4x Image

20x Image

RNA Gel Image

RNA Electropherogram Image

RNA RT-PCR Image

85% Tumor:

Tumor Hypo/Acellular 15%

Stroma:

Tumor Hypercellular 0%

Stroma:

0% **Necrosis:** 

**Bioanalyzer Ratio** 1.73

(28S/18S):