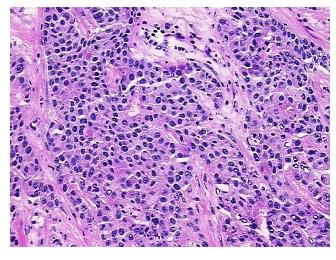

## **Product images:**

4x Image

20x Image

RNA Gel Image

RNA Electropherogram Image

RNA RT-PCR Image

RN0000249B Vial ID:

Tissue of Origin: Breast, right

Site of Finding: Breast, right

Appearance: Tumor

Sample Diagnosis (from Adenocarcinoma of breast, ductal

Pathology Verification):

Normal: 0%

Lesional: 0%

85% Tumor:

Tumor Hypo/Acellular 15%

Stroma:

Tumor Hypercellular 0%

Stroma:

0% **Necrosis:** 

**Bioanalyzer Ratio** 1.73

(28S/18S):