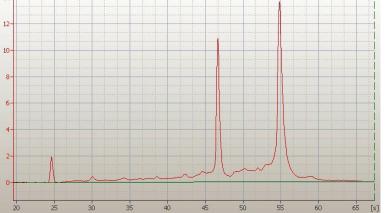

20x Image

RNA Electropherogram Image

RNA RT-PCR Image

This product is to be used for laboratory only. Not for diagnostic or therapeutic use. ©2023 OriGene Technologies, Inc., 9620 Medical Center Drive, Ste 200, Rockville, MD 20850, US

#### **Product data:**

| Product Type:                                           | Total RNA               |
|---------------------------------------------------------|-------------------------|
| Disease State:                                          | Cancer                  |
| Diagnosis Category:                                     | Colorectal Cancer       |
| Tissue:                                                 | Colon                   |
| Frozen Sample ID:                                       | FR00043FA5              |
| Case ID:                                                | CI0000018313            |
| Prep:                                                   | 1                       |
| Vial ID:                                                | RN00002EB9              |
| Tissue of Origin:                                       | Colon: right            |
| Site of Finding:                                        | Colon: right            |
| Appearance:                                             | Tumor                   |
| Sample Diagnosis (from<br>Pathology Verification):      | Adenocarcinoma of colon |
| Normal:                                                 | 0%                      |
| Lesional:                                               | 0%                      |
| Tumor:                                                  | 80%                     |
| Tumor Hypo/Acellular<br>Stroma:                         | 10%                     |
| Tumor Hypercellular<br>Stroma:                          | 10%                     |
| Necrosis:                                               | 0%                      |
| Bioanalyzer Ratio<br>(28S/18S):                         | 1.72                    |
| CASE Diagnosis (from<br>medical center path<br>report): | Adenocarcinoma of colon |
| Age:                                                    | 86                      |