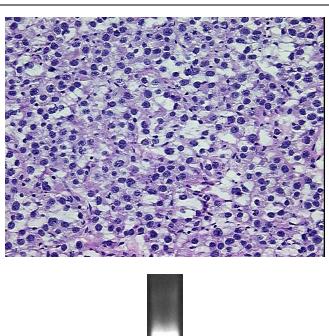

## **Product images:**

4x Image

20x Image

RNA Gel Image

RNA Electropherogram Image

RNA RT-PCR Image

Contains mild lymphocytic infiltrate

CASE Diagnosis (from medical center path

Seminoma of testis

report):

**Age:** 55

Gender: Male

Tumor Grade: Not Reported

Minimum Stage