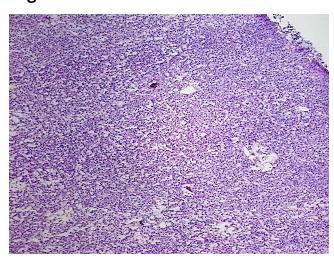

## **Product images:**

4x Image

20x Image

RNA Gel Image

RNA Electropherogram Image

RNA RT-PCR Image

Contains mild lymphocytic infiltrate

CASE Diagnosis (from medical center path

Seminoma of testis

report):

**Age:** 55

Gender: Male

Tumor Grade: Not Reported

Minimum Stage