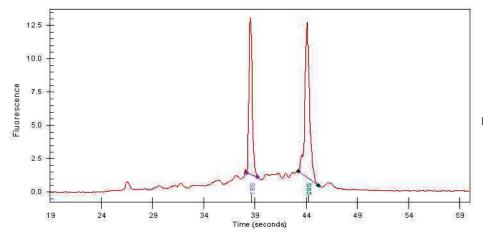

Stroma:

Tumor Hypercellular 15%

Stroma:

Necrosis: 2%

Bioanalyzer Ratio 1.22

(28S/18S):

CASE Diagnosis (from

medical center path

## **Product images:**

4x Image

20x Image

RNA Gel Image

RNA Electropherogram Image

RNA RT-PCR Image