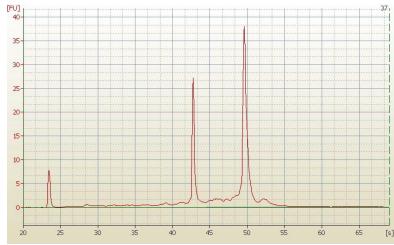

# **Product images:**

4x Image

20x Image

RNA Electropherogram Image

RNA RT-PCR Image

Stroma:

Tumor Hypercellular

Stroma:

Necrosis: 10%

Pathology Verification

notes from H&E review:

**Bioanalyzer Ratio** 

1.79

0%

(28S/18S):