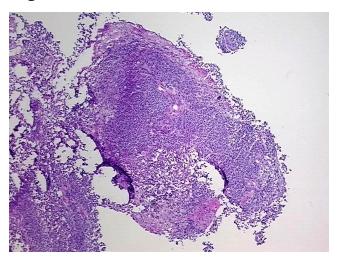

# **Product images:**

4x Image

20x Image

RNA Electropherogram Image

RNA RT-PCR Image

Vial ID: RN00003CF5

Tissue of Origin: Skin
Site of Finding: Brain
Appearance: Tumor

Sample Diagnosis (from Malignant melanoma, metastatic

Pathology Verification):

Normal: 0%

Lesional: 0%

**Tumor:** 75%

Tumor Hypo/Acellular 15%

Stroma:

Tumor Hypercellular

Stroma:

Necrosis: 10%

Pathology Verification

notes from H&E review:

**Bioanalyzer Ratio** 

1.79