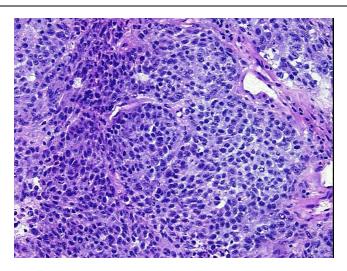

# **Product images:**

4x Image

20x Image

RNA Electropherogram Image

RNA RT-PCR Image

Vial ID: RN00003CF5

Tissue of Origin: Skin
Site of Finding: Brain
Appearance: Tumor

Sample Diagnosis (from Malignant melanoma, metastatic

Pathology Verification):

Normal: 0%

Lesional: 0%

**Tumor:** 75%

Tumor Hypo/Acellular 15%

Stroma:

Tumor Hypercellular

Stroma:

Necrosis: 10%

Pathology Verification

notes from H&E review:

**Bioanalyzer Ratio** 

1.79