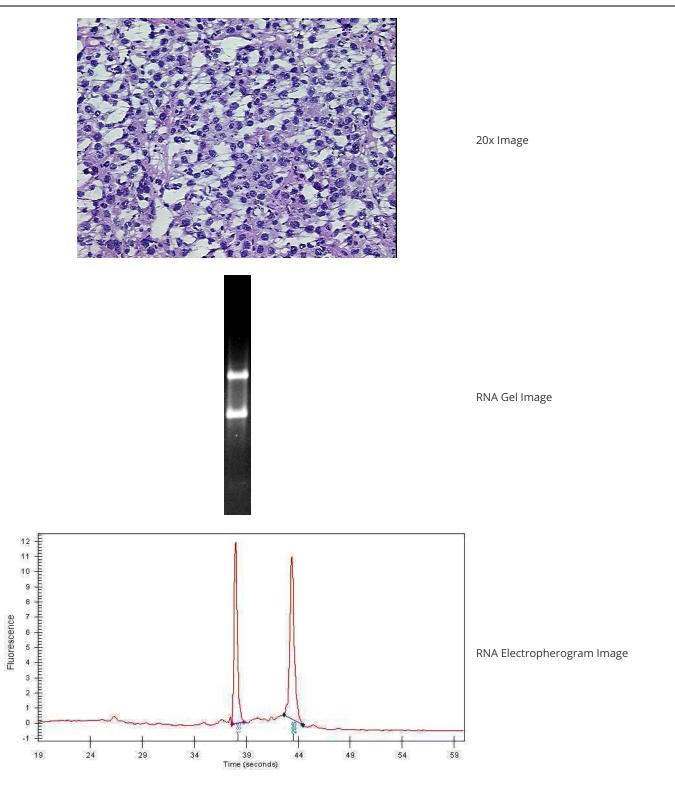

#### **Product data:**

| Product Type:                                      | Total RNA                            |
|----------------------------------------------------|--------------------------------------|
| Disease State:                                     | Cancer                               |
| Diagnosis Category:                                | Testicular Cancer                    |
| Tissue:                                            | Testis                               |
| Frozen Sample ID:                                  | FR00000AB0                           |
| Case ID:                                           | CU000000295                          |
| Prep:                                              | 1                                    |
| Vial ID:                                           | RN000001B0                           |
| Tissue of Origin:                                  | Testis                               |
| Site of Finding:                                   | Testis                               |
| Appearance:                                        | Tumor                                |
| Sample Diagnosis (from<br>Pathology Verification): | Seminoma of testis                   |
| Normal:                                            | 0%                                   |
| Lesional:                                          | 0%                                   |
| Tumor:                                             | 94%                                  |
| Tumor Hypo/Acellular<br>Stroma:                    | 5%                                   |
| Tumor Hypercellular<br>Stroma:                     | 0%                                   |
| Necrosis:                                          | 1%                                   |
| Pathology Verification<br>notes from H&E review:   | Contains mild lymphocytic infiltrate |
| Bioanalyzer Ratio<br>(28S/18S):                    | 1.03                                 |

## Product images:

4x Image

This product is to be used for laboratory only. Not for diagnostic or therapeutic use. ©2023 OriGene Technologies, Inc., 9620 Medical Center Drive, Ste 200, Rockville, MD 20850, US 