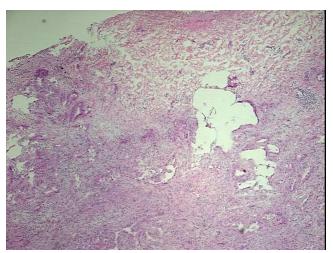

## Product images:

4x Image

This product is to be used for laboratory only. Not for diagnostic or therapeutic use. ©2023 OriGene Technologies, Inc., 9620 Medical Center Drive, Ste 200, Rockville, MD 20850, US 

#### **Product data:**

| Product Type:                                      | Total RNA                            |
|----------------------------------------------------|--------------------------------------|
| Disease State:                                     | Cancer                               |
| Diagnosis Category:                                | Testicular Cancer                    |
| Tissue:                                            | Testis                               |
| Frozen Sample ID:                                  | FR00000AB0                           |
| Case ID:                                           | CU000000295                          |
| Prep:                                              | 1                                    |
| Vial ID:                                           | RN000001B0                           |
| Tissue of Origin:                                  | Testis                               |
| Site of Finding:                                   | Testis                               |
| Appearance:                                        | Tumor                                |
| Sample Diagnosis (from<br>Pathology Verification): | Seminoma of testis                   |
| Normal:                                            | 0%                                   |
| Lesional:                                          | 0%                                   |
| Tumor:                                             | 94%                                  |
| Tumor Hypo/Acellular<br>Stroma:                    | 5%                                   |
| Tumor Hypercellular<br>Stroma:                     | 0%                                   |
| Necrosis:                                          | 1%                                   |
| Pathology Verification<br>notes from H&E review:   | Contains mild lymphocytic infiltrate |
| Bioanalyzer Ratio<br>(28S/18S):                    | 1.03                                 |