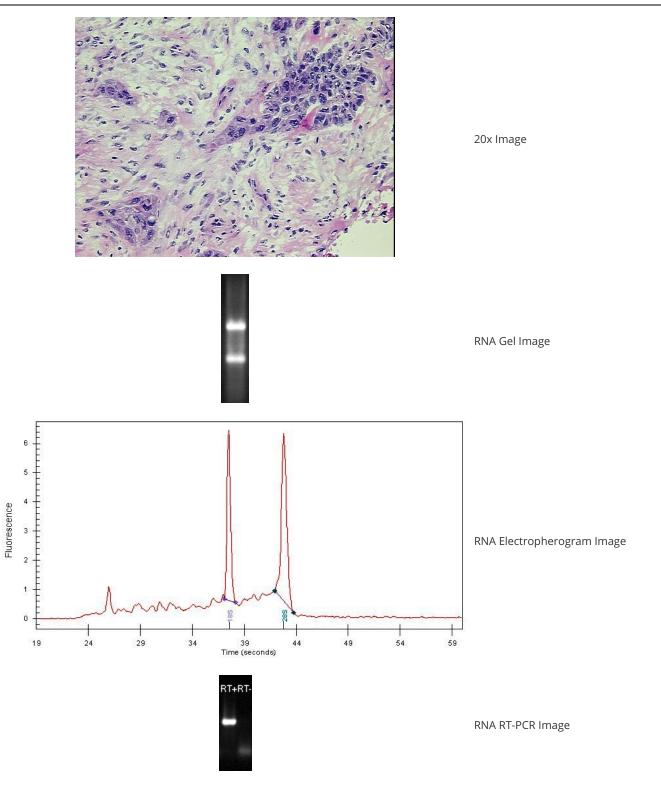

## **Product data:**

**Product Type:** Total RNA

**Disease State:** Cancer

**Diagnosis Category: Lung Cancer** 

Tissue: Lung

Frozen Sample ID: FR00000B09

CU0000000307 Case ID:

Prep: 3

RN00000332 Vial ID:

Tissue of Origin: Lung Site of Finding: Lung Appearance: Tumor

Sample Diagnosis (from Carcinoma of lung, squamous cell

Pathology Verification):

Normal: 0%

Lesional: 0%

60% Tumor:

Tumor Hypo/Acellular 30%

Stroma:

Tumor Hypercellular 0%

Stroma:

**Necrosis:** 10%

**Bioanalyzer Ratio** 1.3

(28S/18S):

**CASE Diagnosis (from** Carcinoma of lung, squamous cell

medical center path