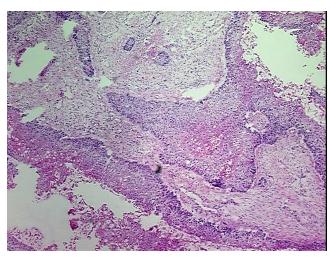

## **Product data:**

**Product Type:** Total RNA

**Disease State:** Cancer

**Diagnosis Category: Lung Cancer** 

Tissue: Lung

Frozen Sample ID: FR00000B09

CU0000000307 Case ID:

Prep: 3

RN00000332 Vial ID:

Tissue of Origin: Lung Site of Finding: Lung Appearance: Tumor

Sample Diagnosis (from Carcinoma of lung, squamous cell

Pathology Verification):

Normal: 0%

Lesional: 0%

60% Tumor:

Tumor Hypo/Acellular 30%

Stroma:

Tumor Hypercellular 0%

Stroma:

**Necrosis:** 10%

**Bioanalyzer Ratio** 1.3

(28S/18S):

**CASE Diagnosis (from** Carcinoma of lung, squamous cell

medical center path