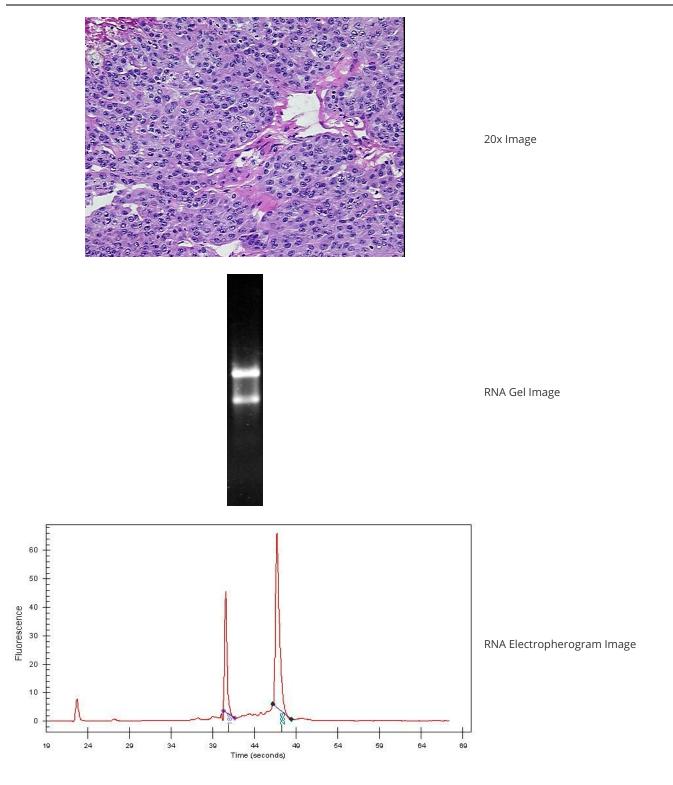

### **Product data:**

| Product Type:                                      | Total RNA                      |
|----------------------------------------------------|--------------------------------|
| Disease State:                                     | Cancer                         |
| Diagnosis Category:                                | Melanoma                       |
| Tissue:                                            | Skin                           |
| Frozen Sample ID:                                  | FR00000B6B                     |
| Case ID:                                           | CU000000322                    |
| Prep:                                              | 2                              |
| Vial ID:                                           | RN00000829                     |
| Tissue of Origin:                                  | Skin                           |
| Site of Finding:                                   | Lung                           |
| Appearance:                                        | Tumor                          |
| Sample Diagnosis (from<br>Pathology Verification): | Malignant melanoma, metastatic |
| Normal:                                            | 15%                            |
| Lesional:                                          | 0%                             |
| Tumor:                                             | 85%                            |
| Tumor Hypo/Acellular<br>Stroma:                    | 0%                             |
| Tumor Hypercellular<br>Stroma:                     | 0%                             |
| Necrosis:                                          | 0%                             |
| Pathology Verification<br>notes from H&E review:   | Melanoma metastasized to lung  |
| Bioanalyzer Ratio<br>(28S/18S):                    | 1.84                           |

## Product images:

4x Image

This product is to be used for laboratory only. Not for diagnostic or therapeutic use. ©2023 OriGene Technologies, Inc., 9620 Medical Center Drive, Ste 200, Rockville, MD 20850, US