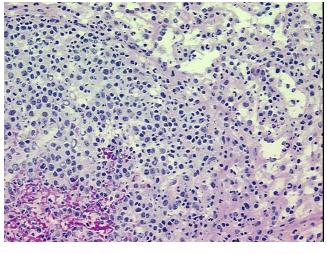

## **Product images:**

4x Image

20x Image

RNA Gel Image

RNA Electropherogram Image

RNA RT-PCR Image

Vial ID: RN0000008D

Tissue of Origin: Lymphoid tissue

Site of Finding: Spleen
Appearance: Tumor

Sample Diagnosis (from

Pathology Verification):

Lymphoma, large B-cell, diffuse

Normal: 40%

Lesional: 0%

Normal: 40% red pulp is also infiltrated with tumor cells

CASE Diagnosis (from medical center path report):

Lymphoma, large B-cell, diffuse

**Age:** 60

Gender: Female

Tumor Grade: Not Reported

Minimum Stage