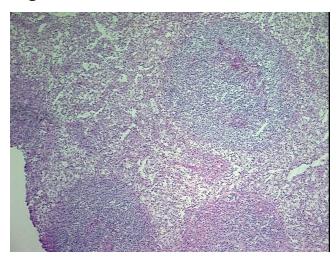

## **Product images:**

4x Image

20x Image

RNA Gel Image

RNA Electropherogram Image

RNA RT-PCR Image

Vial ID: RN0000008D

Tissue of Origin: Lymphoid tissue

Site of Finding: Spleen
Appearance: Tumor

Sample Diagnosis (from

Pathology Verification):

Lymphoma, large B-cell, diffuse

Normal: 40%

Lesional: 0%

Normal: 40% red pulp is also infiltrated with tumor cells

CASE Diagnosis (from medical center path report):

Lymphoma, large B-cell, diffuse

**Age:** 60

Gender: Female

Tumor Grade: Not Reported

Minimum Stage