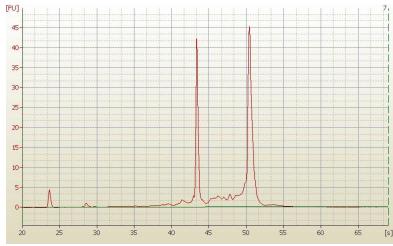

Tumor Hypo/Acellular 0%

Stroma:

Tumor Hypercellular 0%

Stroma:

Necrosis: 5%

Bioanalyzer Ratio 1.53

(28S/18S):

CASE Diagnosis (from

## **Product images:**

4x Image

20x Image

RNA Electropherogram Image

RNA RT-PCR Image