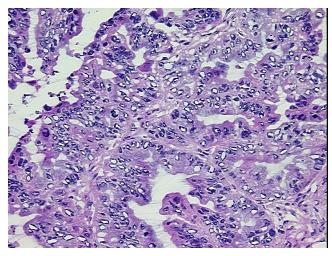

## **Product images:**

4x Image

20x Image

RNA Gel Image

RNA Electropherogram Image

RNA RT-PCR Image

Vial ID: RN000012D1

**Tissue of Origin:** Ovary: left **Site of Finding:** Ovary: left

**Appearance:** Tumor

Sample Diagnosis (from Ad

Pathology Verification):

Adenocarcinoma of ovary, mucinous

Tumor: with an endometrioid adenocarcinoma component

Normal: 0%

Lesional: 0%

Tumor: 80%

Tumor Hypo/Acellular 15%

Stroma:

Tumor Hypercellular 0%

Stroma:

Necrosis: 5%