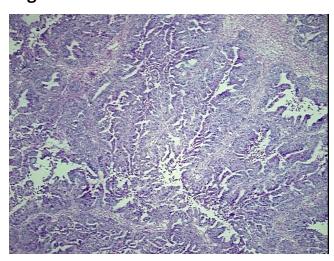

## **Product images:**

4x Image

20x Image

RNA Gel Image

RNA Electropherogram Image

RNA RT-PCR Image

Vial ID: RN000012D1

**Tissue of Origin:** Ovary: left **Site of Finding:** Ovary: left

**Appearance:** Tumor

Sample Diagnosis (from Ad

Pathology Verification):

Adenocarcinoma of ovary, mucinous

Tumor: with an endometrioid adenocarcinoma component

Normal: 0%

Lesional: 0%

Tumor: 80%

Tumor Hypo/Acellular 15%

Stroma:

Tumor Hypercellular 0%

Stroma:

Necrosis: 5%