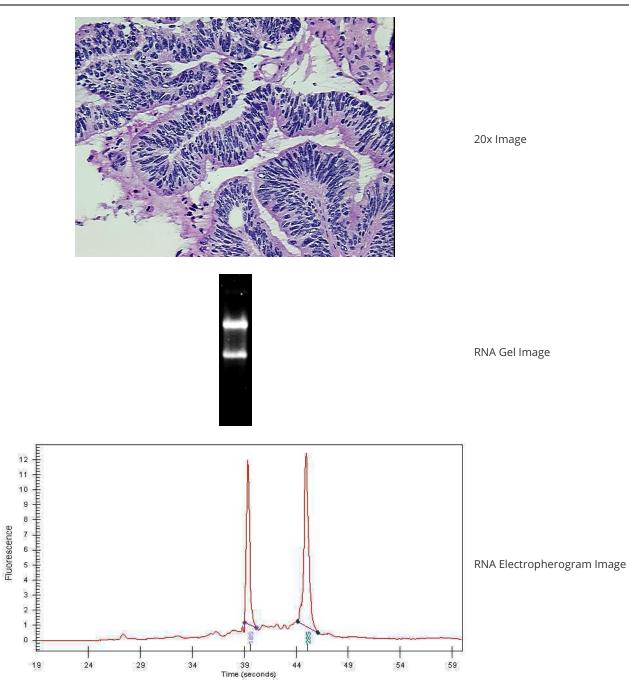

| Tumor Hypo/Acellular<br>Stroma:                         | 0%                                                        |
|---------------------------------------------------------|-----------------------------------------------------------|
| Tumor Hypercellular<br>Stroma:                          | 13%                                                       |
| Necrosis:                                               | 2%                                                        |
| Bioanalyzer Ratio<br>(28S/18S):                         | 1.33                                                      |
| CASE Diagnosis (from<br>medical center path<br>report): | Adenocarcinoma, metastatic, consistent with colon primary |
| Age:                                                    | 65                                                        |
|                                                         |                                                           |
|                                                         |                                                           |

## **Product images:**

4x Image

This product is to be used for laboratory only. Not for diagnostic or therapeutic use. ©2023 OriGene Technologies, Inc., 9620 Medical Center Drive, Ste 200, Rockville, MD 20850, US 