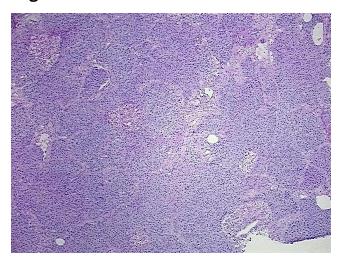

## **Product images:**

4x Image

20x Image

RNA Gel Image

RNA Electropherogram Image

RNA RT-PCR Image

RN000017AE Vial ID:

Tissue of Origin: Lung Site of Finding: Lung

Appearance: Tumor

Sample Diagnosis (from Carcinoma of lung, squamous cell Pathology Verification):

15%

Normal: 0%

Lesional: 0%

65% Tumor:

Tumor Hypo/Acellular

Stroma:

Tumor Hypercellular 0%

Stroma:

**Necrosis:** 20%

**Bioanalyzer Ratio** 1.27

(28S/18S):

Carcinoma of lung, squamous cell