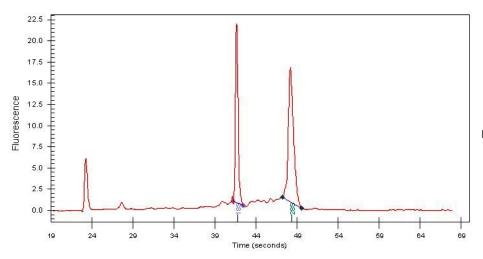

## **Product images:**

4x Image

20x Image

RNA Gel Image

RNA Electropherogram Image

RNA RT-PCR Image

Tumor Hypo/Acellular

Stroma:

Tumor Hypercellular 0%

Stroma:

**Necrosis:** 20%

**Bioanalyzer Ratio** 1.27

(28S/18S):

Carcinoma of lung, squamous cell