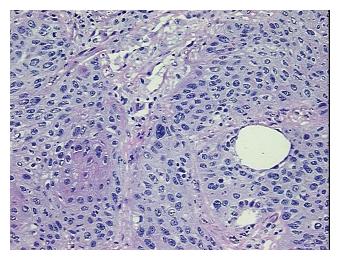

## **Product images:**

4x Image

20x Image

RNA Gel Image

RNA Electropherogram Image

RNA RT-PCR Image

RN000017AE Vial ID:

Tissue of Origin: Lung Site of Finding: Lung

Appearance: Tumor

Sample Diagnosis (from Carcinoma of lung, squamous cell Pathology Verification):

15%

Normal: 0%

Lesional: 0%

65% Tumor:

Tumor Hypo/Acellular

Stroma:

Tumor Hypercellular 0%

Stroma:

**Necrosis:** 20%

**Bioanalyzer Ratio** 1.27

(28S/18S):

Carcinoma of lung, squamous cell