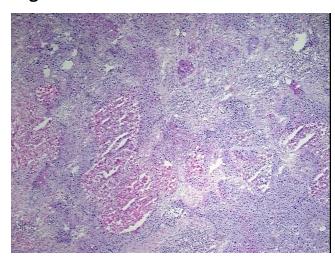

or Hypercellular 0%

Stroma:

**Necrosis:** 15%

**Bioanalyzer Ratio** 1.64

(28S/18S):

Carcinoma of lung, squamous cell

**CASE Diagnosis (from** medical center path

report):

76 Age:



OriGene Technologies, Inc. 9620 Medical Center Drive, Ste 200

CN: techsupport@origene.cn

Rockville, MD 20850, US Phone: +1-888-267-4436 https://www.origene.com techsupport@origene.com EU: info-de@origene.com

ORIGENE

Gender: Male

**Tumor Grade:** AJCC G2: Moderately differentiated

Minimum Stage

Grouping:

ΙB

T (Extent of Primary

Tumor):

T2

N (Lymph node

N0

metastasis):

M (Distant metastasis): MX

**Storage:** Store tissue total RNA at -80°C.

Stability: These products are stable for one year from date of shipping when stored at -80°C without

repeated freeze/thaws.

## **Product images:**



4x Image