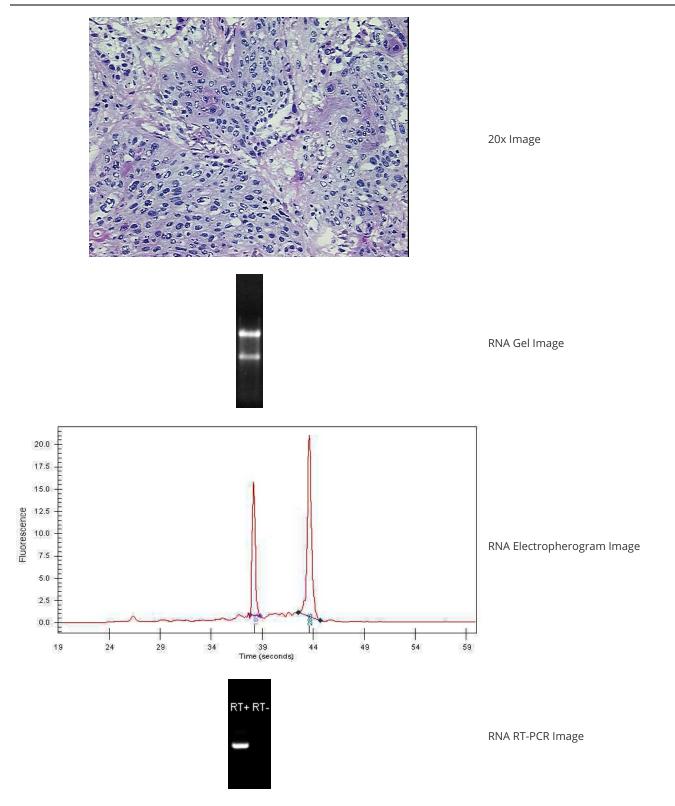

ar 0%

Stroma:

**Necrosis:** 15%

**Bioanalyzer Ratio** 1.64

(28S/18S):

Carcinoma of lung, squamous cell

**CASE Diagnosis (from** medical center path

report):

76 Age:



OriGene Technologies, Inc. 9620 Medical Center Drive, Ste 200

CN: techsupport@origene.cn

Rockville, MD 20850, US Phone: +1-888-267-4436 https://www.origene.com techsupport@origene.com EU: info-de@origene.com

ORIGENE

Gender: Male

**Tumor Grade:** AJCC G2: Moderately differentiated

Minimum Stage

Grouping:

ΙB

T (Extent of Primary

Tumor):

T2

N (Lymph node

N0

metastasis):

M (Distant metastasis): MX

**Storage:** Store tissue total RNA at -80°C.

Stability: These products are stable for one year from date of shipping when stored at -80°C without

repeated freeze/thaws.

## **Product images:**



4x Image