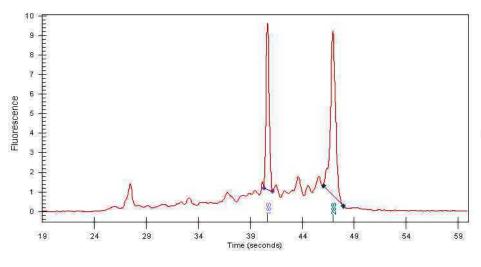

## **Product images:**

4x Image

20x Image

RNA Gel Image

RNA Electropherogram Image

RNA RT-PCR Image

90% Tumor:

10%

Tumor Hypo/Acellular

Stroma:

Tumor Hypercellular 0%

Stroma:

0% **Necrosis:** 

**Bioanalyzer Ratio** 1.39