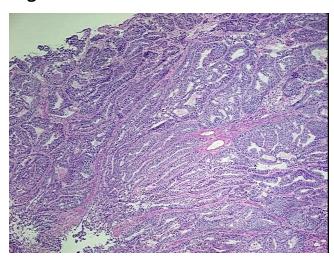

## **Product images:**

4x Image

20x Image

RNA Gel Image

RNA Electropherogram Image

RNA RT-PCR Image

RN0000021E Vial ID:

Tissue of Origin: Endometrium

Site of Finding: Uterus Appearance: Tumor

Sample Diagnosis (from

Pathology Verification):

Adenocarcinoma of endometrium, endometrioid

Normal: 0%

Lesional: 0%

90% Tumor:

10%

Tumor Hypo/Acellular

Stroma:

Tumor Hypercellular 0%

Stroma:

0% **Necrosis:** 

**Bioanalyzer Ratio** 1.39