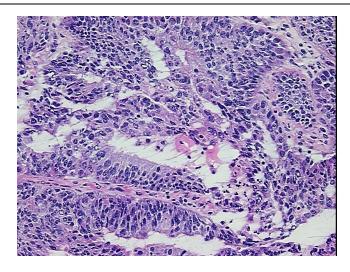

## **Product images:**

4x Image

20x Image

RNA Gel Image

RNA Electropherogram Image

RNA RT-PCR Image

RN0000021E Vial ID:

Tissue of Origin: Endometrium

Site of Finding: Uterus Appearance: Tumor

Sample Diagnosis (from

Pathology Verification):

Adenocarcinoma of endometrium, endometrioid

Normal: 0%

Lesional: 0%

90% Tumor:

10%

Tumor Hypo/Acellular

Stroma:

Tumor Hypercellular 0%

Stroma:

0% **Necrosis:** 

**Bioanalyzer Ratio** 1.39