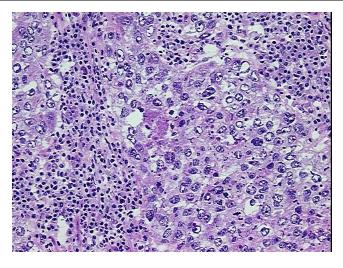

## **Product images:**

4x Image

20x Image

RNA Gel Image

RNA Electropherogram Image

RNA RT-PCR Image

- dillori

Tumor Hypo/Acellular

Stroma:

Tumor Hypercellular 0%

Stroma:

Necrosis: 10%

Pathology Verification notes from H&E review:

tumor: medullary features include a relatively well circumscribed tumor, dense lymphoid

infiltrate, pleomorphism and lack of an in situ component

Bioanalyzer Ratio

(28S/18S):

1.3

10%

**OriGene Technologies, Inc.** 9620 Medical Center Drive, Ste 200

CN: techsupport@origene.cn

Rockville, MD 20850, US Phone: +1-888-267-4436 https://www.origene.com techsupport@origene.com EU: info-de@origene.com