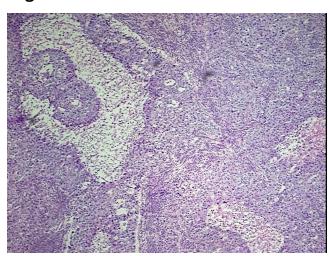

## **Product images:**

4x Image

20x Image

RNA Gel Image

RNA Electropherogram Image

RNA RT-PCR Image

- dillori

Tumor Hypo/Acellular

Stroma:

Tumor Hypercellular 0%

Stroma:

Necrosis: 10%

Pathology Verification notes from H&E review:

tumor: medullary features include a relatively well circumscribed tumor, dense lymphoid

infiltrate, pleomorphism and lack of an in situ component

Bioanalyzer Ratio

(28S/18S):

1.3

10%

**OriGene Technologies, Inc.** 9620 Medical Center Drive, Ste 200

CN: techsupport@origene.cn

Rockville, MD 20850, US Phone: +1-888-267-4436 https://www.origene.com techsupport@origene.com EU: info-de@origene.com